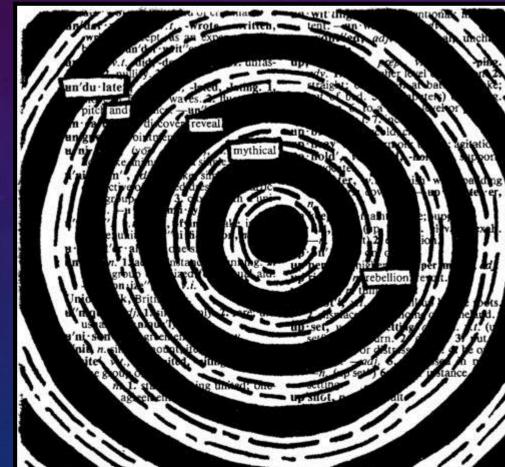

### WHAT IS BLACKOUT POETRY?

 When a poet takes a marker (usually black marker) to already established text—like in a newspaper—and starts redacting words until a poem is formed.