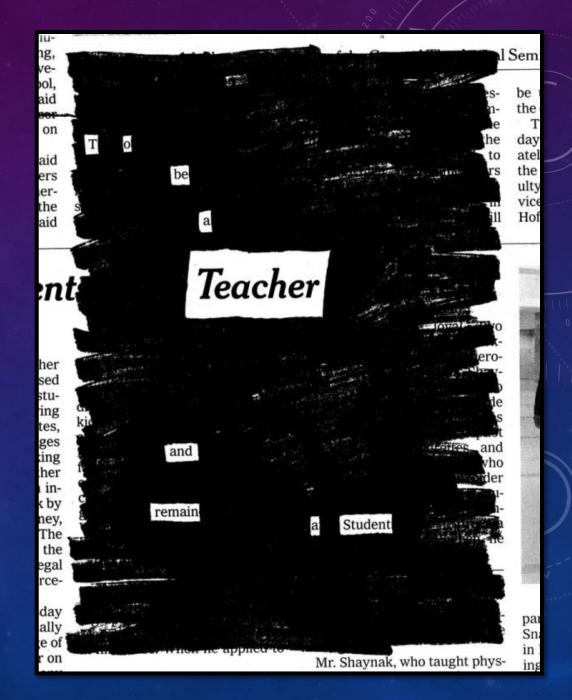

### WHAT IS BLACKOUT POETRY?

 When a poet takes a marker (usually black marker) to already established text—like in a newspaper—and starts redacting words until a poem is formed.