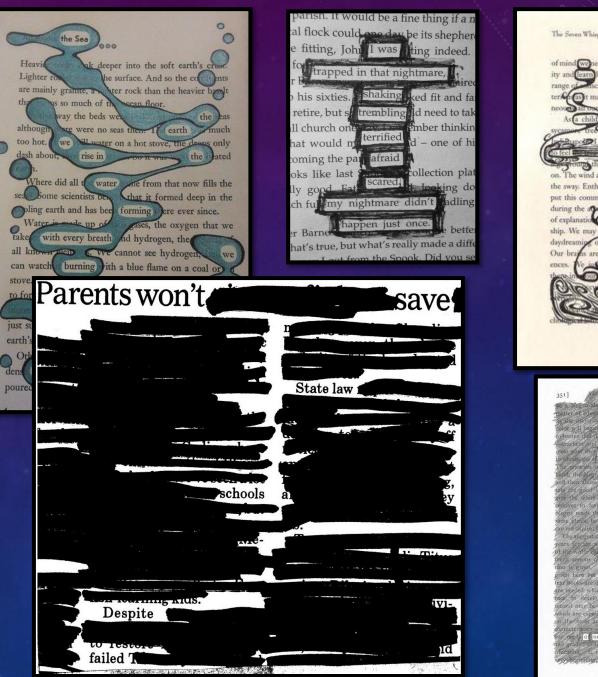

These symbols are symbols of full-blown powers held in bong

The Seven Whispers of mind weneed to expand beyond psychologic dearphow to comfortably experience sness. This is not as diffigue as t may sound; we have been de on. The wind and tree h the sway. Enthralled. Enraps put this communion with th during the appropriate and are wired top I need help re in to sort my psy EDUCATION ion moral ty that money : and just as Wich make the white man superior. of color will not drop out. On the when learning, colure, and high ideals; reads the same lessons, if he should aspire ideals, he is accused of being crimmal. not aspire, he imitates The suggestion made here is that the text books of the hi for the negroes should be very different from the serious consideration and to this end brief expla is given No outline ven here but the general plan may he indicat t books are desirable for two main reasons: F needed which are especially sented to the negroes to develop the negro child within his rat and may be stated more fully. Text books are, ich are especially adapted to the negro mind, text the most accidate and sympathetic let acteristics of the Negro, which comprehend the needs of negro children, which are enternly pla graded to used the things innumencial or their pro-cation. It is essential that details be taught from ming, and by constant drill the