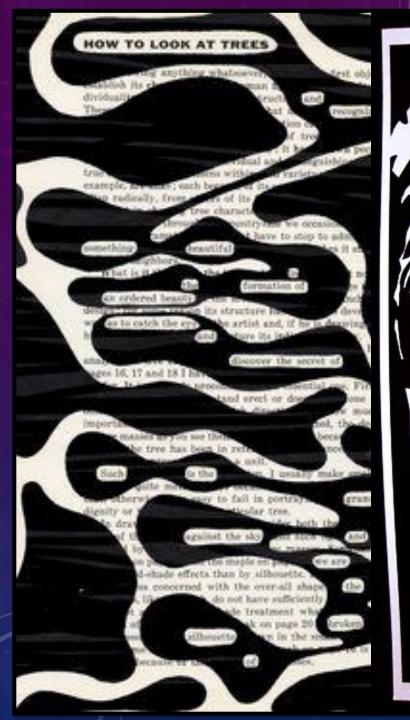

### WHAT IS BLACKOUT POETRY?

 When a poet takes a marker (usually black marker) to already established text—like in a newspaper—and starts redacting words until a poem is formed.