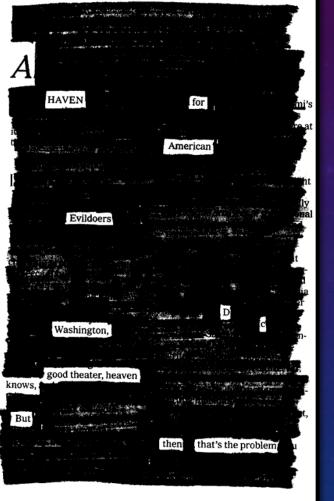

### WHAT IS BLACKOUT POETRY?

 When a poet takes a marker (usually black marker) to already established text—like in a newspaper—and starts redacting words until a poem is formed.