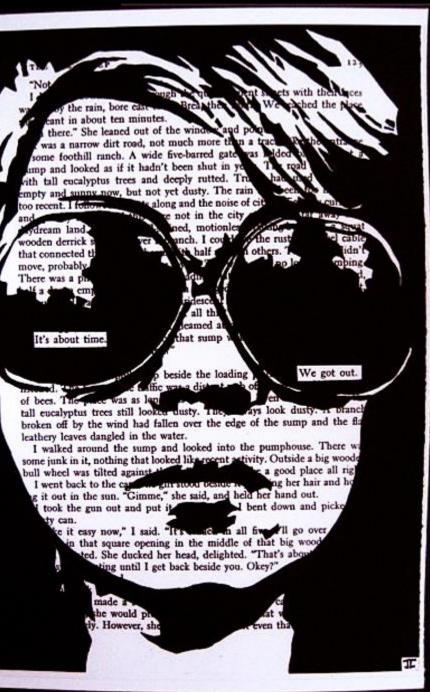

## WHAT DOES BLACKOUT POETRY LOOK LIKE?

the doctor. That's why he over her face and everything and makes her sufficente. Then they make him go to jail for life imprisonment, but this child that he stuck the blanket over its head comes to visit him all the time and thanks him for what he did. He was a mercy killer. Only, he knows he deserves to go to jail because a doctor isn't supposed to take things away from God. Alice Holmborg. This girl in my class's tirl in the whole-She's my best friend Tm asking you a "Wait a second, I ley'd be back, or question. Did they sa didn't they?" "No, but not till very late. k the car and worry about mould everything have that Mother trains. We have 21 in traffic." said nobody e rt of. I mean I finally quit corry-I began to hey'd catch me home or not. I ing about wh it. If they did, they did. figured the he en old Phoebe, She had on these You should elephants on the collars. Eleblue paja phants know h "So it w "Swell, kept askip in the r mother'd lean all over of some if she felt grippy. It me and Only I broke it on the way home." "I'm saving them." "Cimme the pieces.